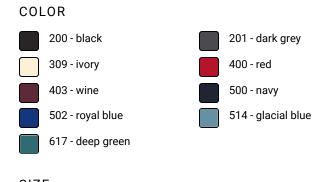

MK610V\_en

## MUKUA MK610V - PERTH

**FLEECE JACKET 280** 





SIZE

S/M/L/XL/2XL/3XL

PERTH

## DETAILS

UNISEX Polar fleece jacket. Polar Fleece. 100% Polyester. 280 g/m<sup>2</sup>. FLEECE. 100% POLYESTER

High collar

Soft polar fleece, comfortable and warm

Excellent results in pilling resistance tests

Complete inverted zipper with plastic puller

Kangaroo pocket with fine binding finish

Reinforced herringbone inner neck tape

Regular fit

Previous name: SOFT

Women's sizes: PERTH WOMAN

K Is'siz s: FERTH KIDS

## **COMPOSITION**

280 GSM

## ©2024 Velilla Group Europe, S.L.U. All rights reserved.