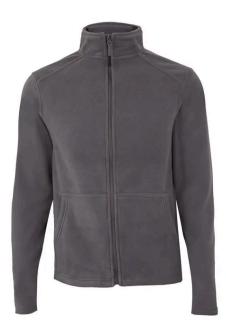

## MUKUA MK610V - PERTH

**FLEECE JACKET 280** 

SIZE

S/M/L/XL/2XL/3XL

PERTH

## DETAILS

UNISEX Polar fleece jacket. Polar Fleece. 100% Polyester. 280 g/m<sup>2</sup>. FLEECE. 100% POLYESTER

High collar

Soft polar fleece, comfortable and warm

Excellent results in pilling resistance tests

Complete inverted zipper with plastic puller

Kangaroo pocket with fine binding finish

Reinforced herringbone inner neck tape

Regular fit

Previous name: SOFT

Women's sizes: PERTH WOMAN

K Is'siz s: FERTH KIDS