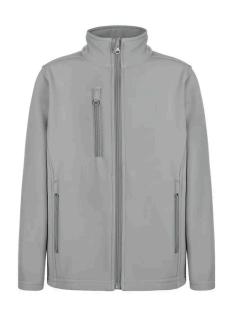

# **SSZ280K - RICHMOND KIDS**

**KID'S SOFTSHELL** 

COLOR

200 - black
502 - royal blue
413 - sunset red
615 - seafoam green

204 - stone grey

SIZE

5/6/7/8/9/11/12/14

# **DETAILS**

KIDS soft shell jacket. 94% Polyester - 6% Elastane. 280 g/m²

Water repellent

Soft and warm polar fleece lining

Full front inverted zipper with chin protector

3 zipped pockets

Tone-on-tone zipper with plastic tip and polyester puller (only in sizes 9/11 and 12/14)

Rounded back longer than front

Hanging loop on inside collar

Unisex sizes: RICHMOND Women's sizes: RICHMOND WOMAN