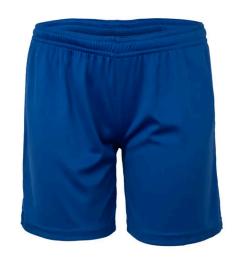

## MK541V - BRIBIE

**KIDS' SHORT TROUSERS** 

COLOR

200 - black
400 - red
502 - royal blue
100 - white

SIZE

5/6/7/8/9/11/12/14

**BRIBIE** 

## **DETAILS**

Sports shorts. Single jersey of 100% polyester. 145 g/m<sup>2</sup>.

5/6 - 7/8 - 9/11 - 12-14

Adjustable elastic waistband with inner cord, for an easier fit. Side slits at the bottom that adapt to the body's shape. Safety backstitching in both inseams. Breathable technical fabric, easy to wash and quick to dry. Side seams.