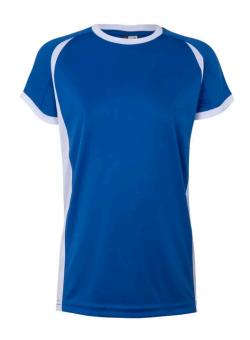

## **KIDS' BIC TECHNICAL T-SHIRT**

## **DETAILS**

Bicolor short-sleeved technical T-shirt. Single jersey of 100% polyester. 145 g/m².

5/6 - 7/8 - 9/11 - 12/14

### Raglan sleeves.

Breathable technical fabric, easy to wash and quick to dry. Side panels, sleeves and neck in contrasting colors. Seam cover on the neck and back to prevent deformation. Removable label.