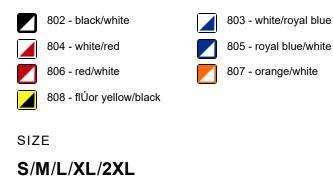

## velilla MK530V

**BICOLOUR SS TECHNICAL T-SHIRT** 

COLOR

## **DETAILS**

Bicolor short-sleeved technical T-shirt. Single jersey of 100% polyester. 145 g/m<sup>2</sup>.

S - M - L - XL - 2XL

Raglan sleeves. Breathable technical fabric, easy to wash and quick to dry. Side panels, sleeves and neck in contrasting colors. Seam cover on the neck and back to prevent deformation. Removable label. Regular fit.