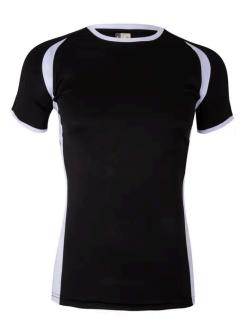

## velilla MK530V

**BICOLOUR SS TECHNICAL T-SHIRT** 

COLOR

## **DETAILS**

Bicolor short-sleeved technical T-shirt. Single jersey of 100% polyester. 145 g/m<sup>2</sup>.

S - M - L - XL - 2XL

Raglan sleeves. Breathable technical fabric, easy to wash and quick to dry. Side panels, sleeves and neck in contrasting colors. Seam cover on the neck and back to prevent deformation. Removable label. Regular fit.