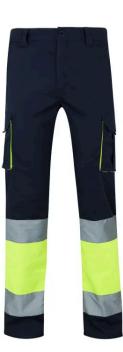

# **velilla** 303002S

**HV TWO-TONE STRETCH TROUSERS** 

COLOR

08/20 - grey/hi-vis yellow

61/20 - navy blue/hi-vis yellow

SIZE

S/M/L/XL/2XL/3XL/4XL/5XL

### **DETAILS**

Front zip and button Reflective tape on lower legs Contrasting colours on bellows, handles, loops and fabric between strips Elastic waistband Double safety seam

Six pockets: 2 French pockets 2 double bellow pockets with cover flaps, Velcro and pocket handles

2 back pockets with cover flap, Velcro and handles