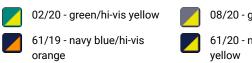

# **velilla** 303002S

**HV TWO-TONE STRETCH TROUSERS** 

COLOR

08/20 - grey/hi-vis yellow

61/20 - navy blue/hi-vis yellow

SIZE

S/M/L/XL/2XL/3XL/4XL/5XL