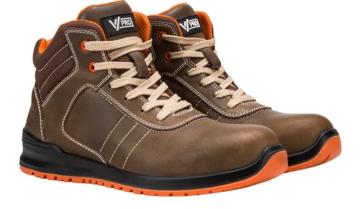

## **VPRU** 707006 - FORCE

**METAL-FREE SRC S3 BOOT** 

COLOR

SIZE

36/37/38/39/40/41/42/43/44/45/46/47

FORCE

## **DETAILS**

Regulation: EN ISO 20345:2011 S3 SRC.

Toecap: made of composite, resistant up to 200 J Anti-perforation insole: made of fabric materials, resistant up to 1100 N Upper: Action Leather. water penetration and absorption resistance. OutSole: Double-density polyurethane Enery absorption in the heel area. Antiestatic properties. Maximum level of slip-resistance: SRC.

Strap at the back to ease taking off the shoe, customised with the VPRO logo.

Uses: Car industry, construction, multipurpose, paintting staff.

## **COMPOSITION**

WATERPROOF ACTION LEATHER + OXFORD FABRIC 0 GSM