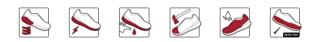

## **DETAILS**

Regulation: EN ISO 20345:2011 S3 SRC.

Toecap: made of composite, resistant up to 200 J Anti-perforation insole: made of fabric materials, resistant up to 1100 N Upper: Action Leather. water penetration and absorption resistance. OutSole: Double-density polyurethane Enery absorption in the heel area. Antiestatic properties. Maximum level of slip-resistance: SRC.