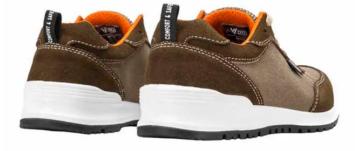

## DETAILS

Regulation: EN ISO 20345:2011 SIP SRC.

Toecap: made of composite, resistant up to 200 J Anti-perforation insole: made of fabric materials, resistant up to 1100 N Upper: Canvas fabric + suede leather. Greater resistance against mechanical strain OutSole: Double-density polyurethane Energy Absorption in heel area Antiestatic properties.

Maximum level of slip-resistance: SRC

Strap at the back to ease taking off the shoe, customised with the /F F  $\Omega$  'c g  $\sigma$ 

©2022 Velilla Group Europe S.L. All rights reserved. https://www.velilla-group.com/en/print/product/view/id/39239/

## **COMPOSITION**

SUEDE (1,6/1,8 MM) - CANVAS FABRIC (1,2/1,4 MM) 0 GSM Uses: Logistics, A/C installation, Indoor, Construction , Industry.

707002\_en