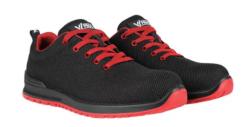

## **DETAILS**

Regulation: EN ISO 20345:2011 S1P SRC.

ESD protection

New removable insole.

Toecap: made of composite, resistant up to 200 J

Anti-perforation insole: Textile material, resistance to 1100 N Cut/Instep: Fly Knitting cloth. Fewer seams, better foot fit. Greater

flexibility and breathability.

Outsole: Double-density polyurethane Energy Absorption in heel area.

Antistatic properties.

Maximum level of slip-resistance: SRC

## **COMPOSITION**

FLAT KNIT (1,6/1,8MM) - MESH 0 GSM